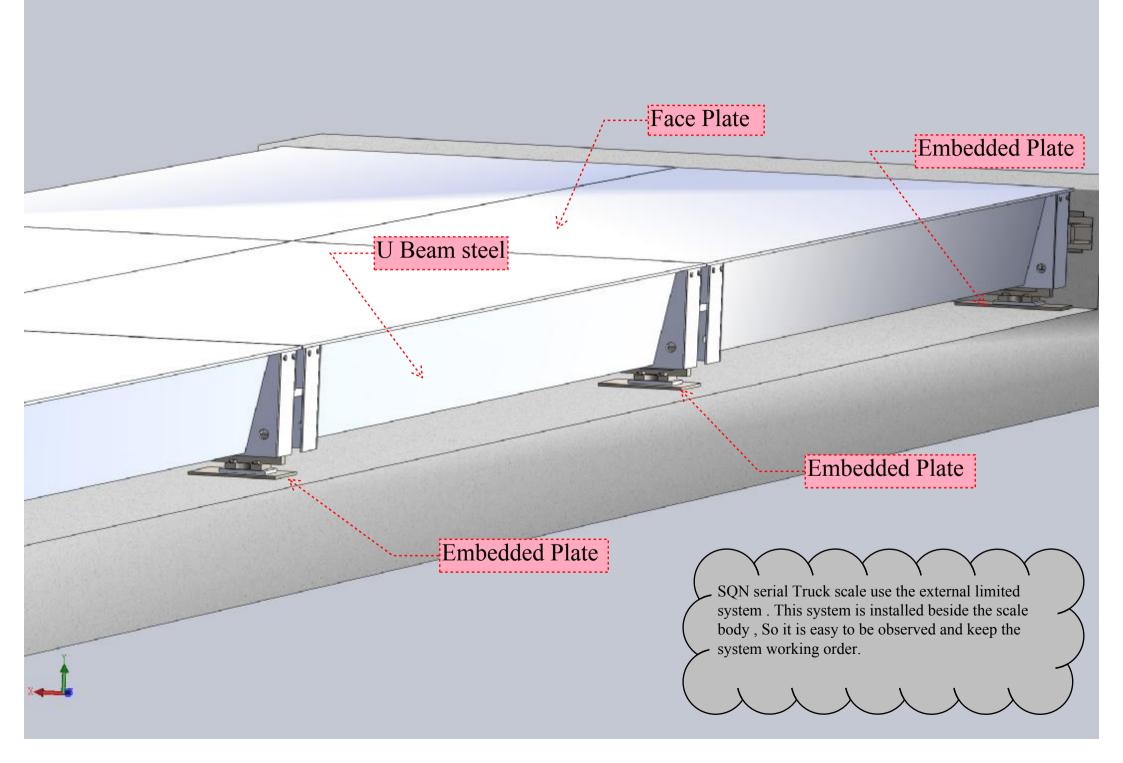

## Connect Channel Steel

High-strength Bolt

U beam steel

SQN serial Truck Scale use the "ball-type"structure load cell. This kind of structure have these advantages : 1. automatic reset and regulation ; 2. good lateral force resistance characteristics.