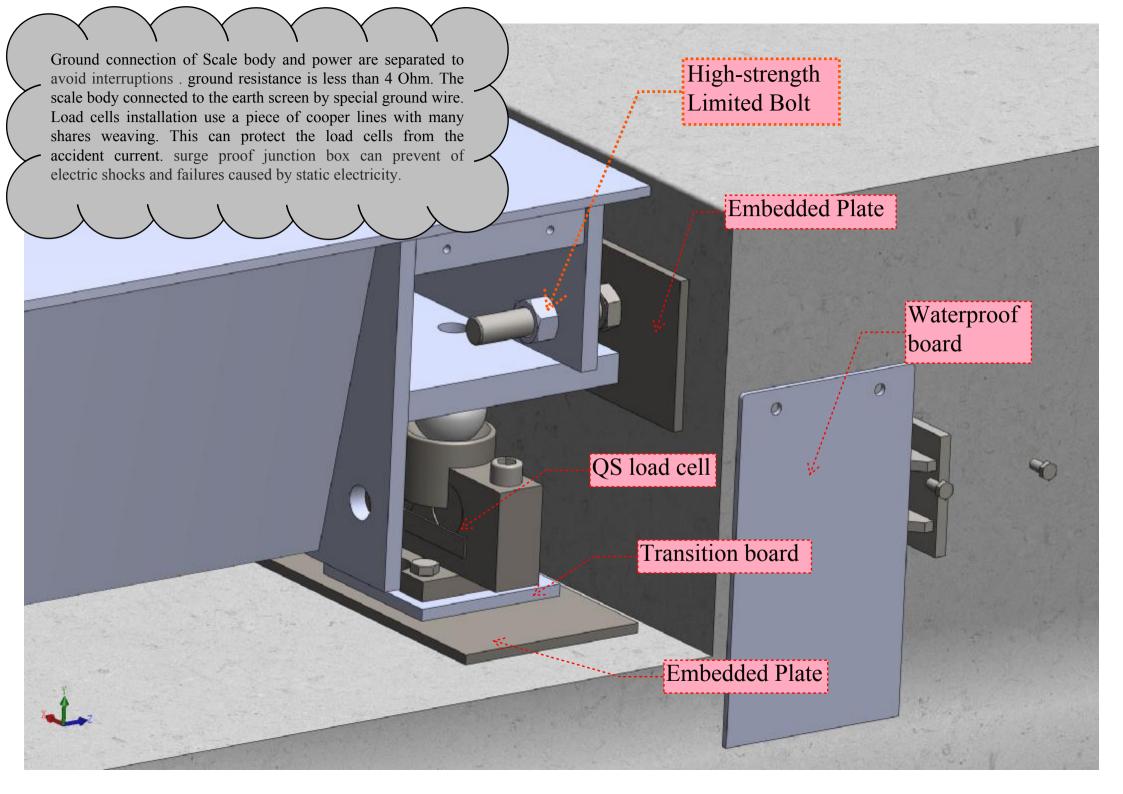

SQN serial Truck scale use the protective design . All the wires of load cells are put in the closed box to prevent the damage by animals. And also this design can avoid the error by personal factor.