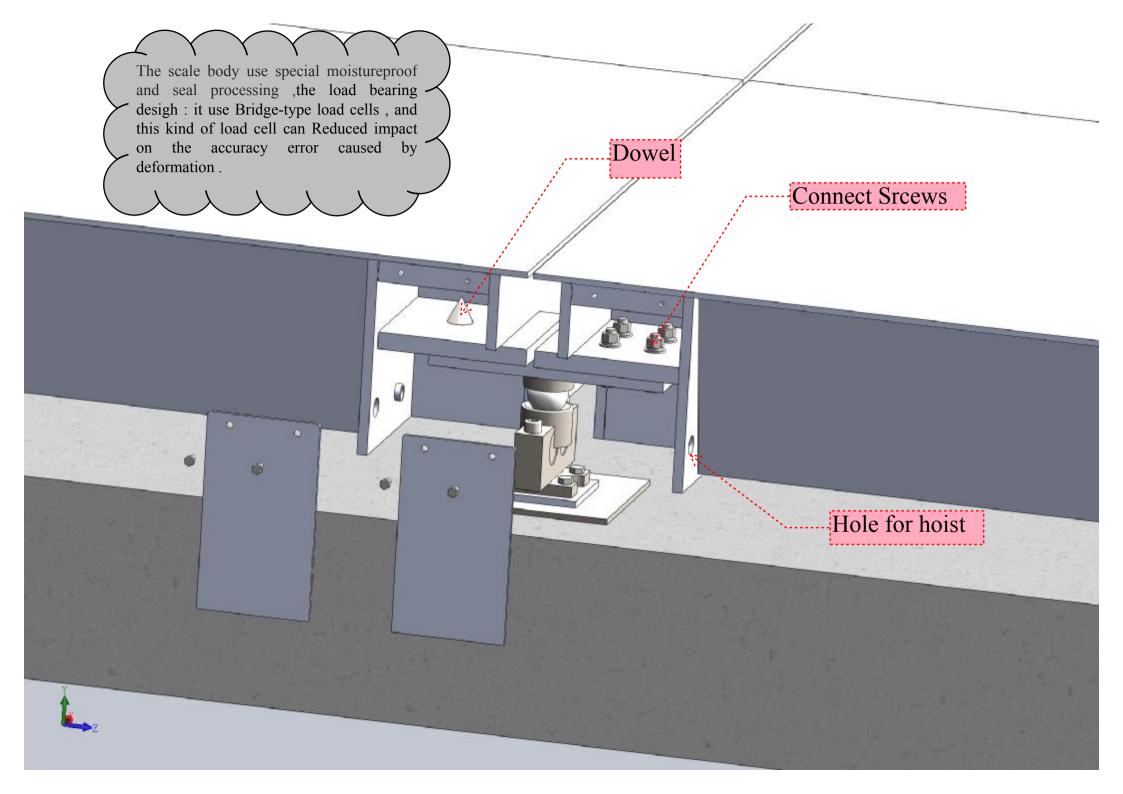

It makes the scale body forced direction down, with good stability and repeatability . It can makes the scale body stable in very short time. Installation and test is convenient .\_Grade of Protection is IP68.

Scale Body

High-strength Bolt

Limited Board (Welded on the embedded Plate) Attention:keep 3mm gap with scale body

Hole for hoist