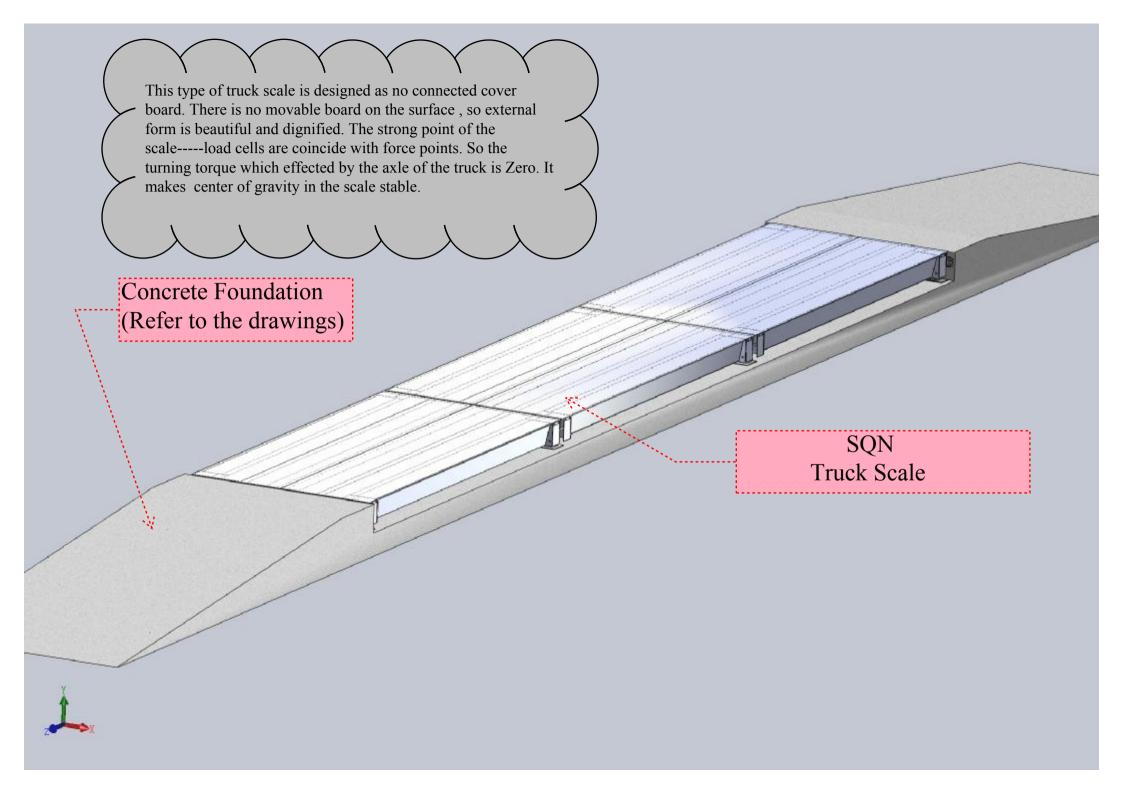

SQN serial Truck scale use the protective design . All the wires of load cells are put in the closed box to prevent the damage by animals. And also this design can avoid the error by personal factor.